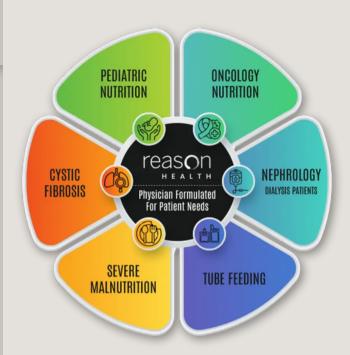

### **WHY REASON?**

- For individuals experiencing malnutrition or unintentional weight loss with a comprised GI system
- Provides the proper balance of nutrients to meet the specific nutritional needs of individuals struggling to maintain their weight and energy.
- It is a high-calorie, easy-to-drink, and easy-to-digest beverage designed to assist those who have not succeeded with traditional weight gain supplements.